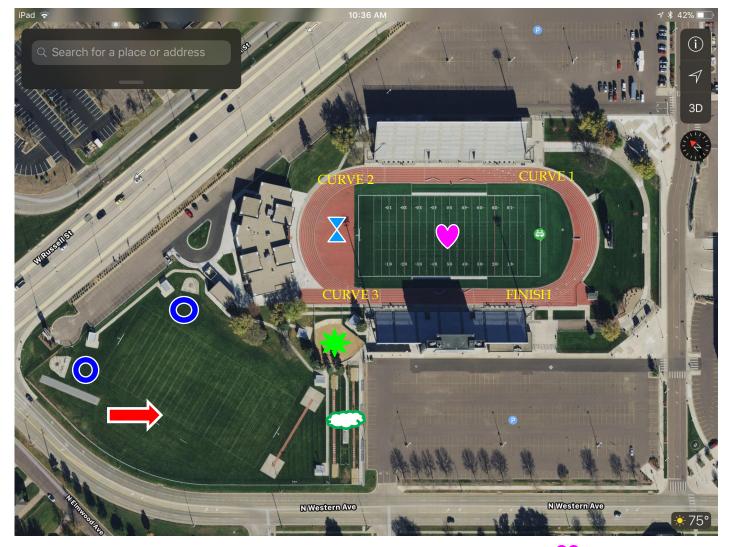

# **EVENT MAP**

**POLE VAULT** 

# WARM UP AREA

Athletes, Coaches and Team Personnel will NOT be permitted on the infield at any time. The infield will be occupied by officials, medical personnel and competing field event athletes only (Pole Vault and High Jump). Warm-ups must be contained to the assigned warm-up area