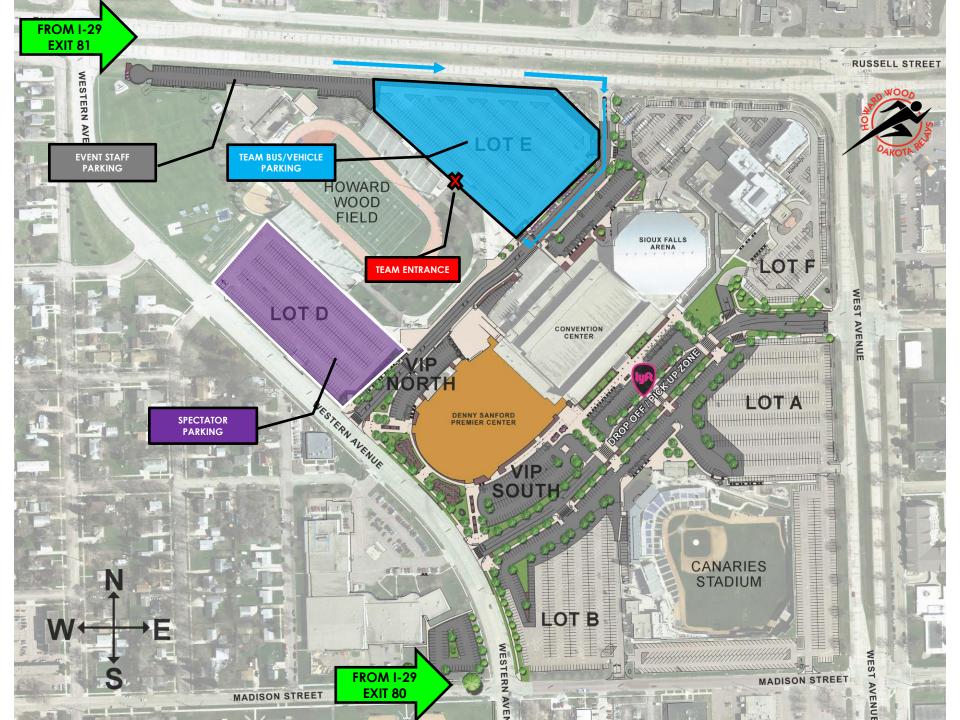

# HOWARD WOOD FIELD

# **EVENT GUIDE**



### ENTRANCE





## TEAM CAMP AND REPORT MAP





#### **TEAM PACKET PICK UP**





# SEATING MAP

TEAM MEMBERS AND EVENT STAFF ONLY NO SPECTATORS

> SPECTATORS TRACK, POLE VAULT & HIGH JUMP ONLY

TEAM CAMP TEAM MEMBERS ONLY

4

C.

**SPECTATORS** Long / Triple Jump, Discus , Shot Put and Javelin

# WARM UP AREA

Athletes, Coaches and Team Personnel will NOT be permitted on the infield at any time. The infield will be occupied by officials, medical personnel and competing field event athletes only (Pole Vault and High Jump). Warm-ups must be contained to the assigned warm-up area

# **EVENT MAP**















**POLE VAULT** 

## SHOT PUT





#### **DISCUS EAST**





#### **DISCUS WEST**





### JAVELIN





# LONG/TRIPLE JUMP





## FIELDHOUSE MAP