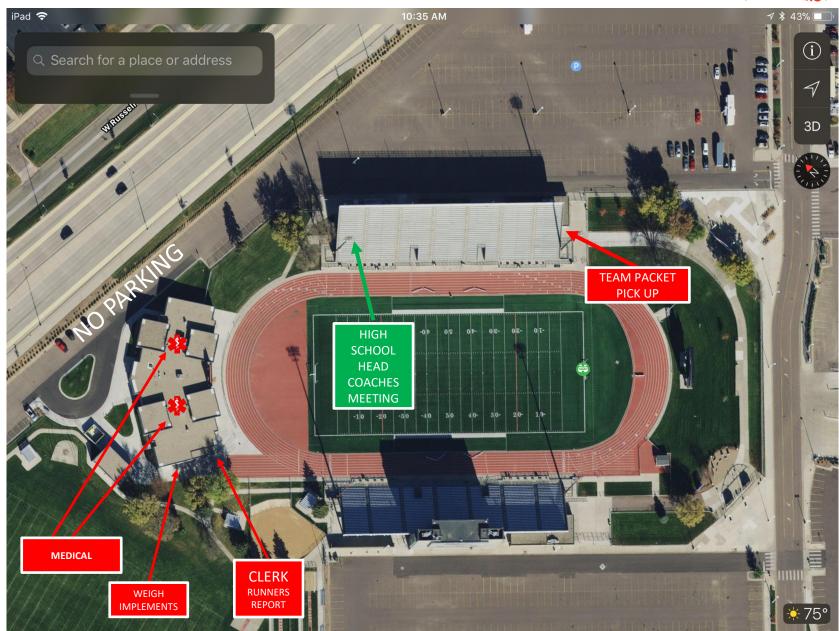

# HOWARD WOOD FIELD

# **EVENT GUIDE**



### ENTRANCE





## TEAM CAMP AND REPORT MAP





#### **TEAM PACKET PICK UP**





# SEATING MAP

TEAM MEMBERS AND EVENT STAFF ONLY NO SPECTATORS

> SPECTATORS TRACK, POLE VAULT & HIGH JUMP ONLY

TEAM CAMP TEAM MEMBERS ONLY

4

C.

**SPECTATORS** Long / Triple Jump, Discus , Shot Put and Javelin

# WARM UP AREA

Athletes, Coaches and Team Personnel will NOT be permitted on the infield at any time. The infield will be occupied by officials, medical personnel and competing field event athletes only (Pole Vault and High Jump). Warm-ups must be contained to the assigned warm-up area

# **EVENT MAP**















**POLE VAULT** 

## SHOT PUT





#### **DISCUS EAST**





#### **DISCUS WEST**





### JAVELIN





# LONG/TRIPLE JUMP





## FIELDHOUSE MAP