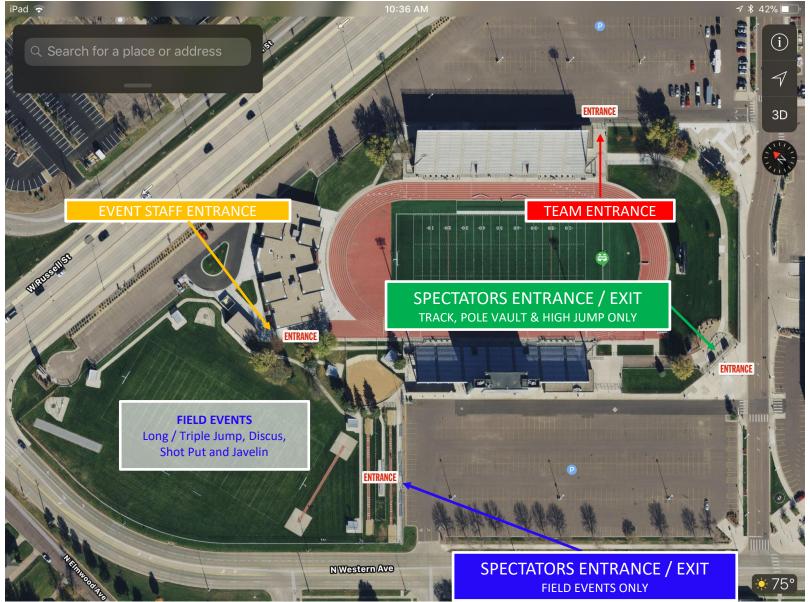

### ENTRANCE

# SEATING MAP

TEAM MEMBERS AND EVENT STAFF ONLY NO SPECTATORS

> SPECTATORS TRACK, POLE VAULT & HIGH JUMP ONLY

TEAM CAMP TEAM MEMBERS ONLY

4

C.

**SPECTATORS** Long / Triple Jump, Discus , Shot Put and Javelin

# WARM UP AREA

Athletes, Coaches and Team Personnel will NOT be permitted on the infield at any time. The infield will be occupied by officials, medical personnel and competing field event athletes only (Pole Vault and High Jump). Warm-ups must be contained to the assigned warm-up area