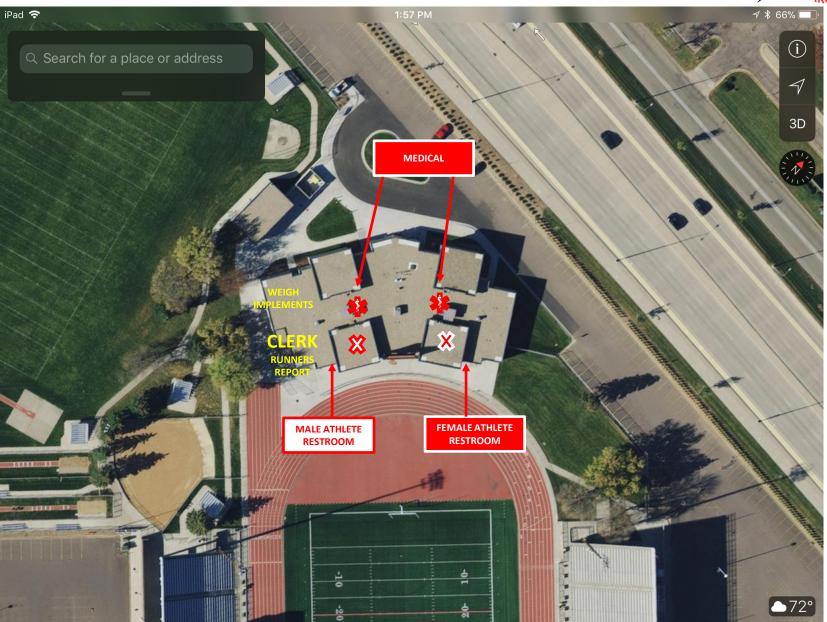

OOD FIELD

# **EVENT GUIDE**



### ENTRANCE





## TEAM CAMP AND REPORT MAP





#### **TEAM PACKET PICK UP**





# SEATING MAP

TEAM MEMBERS AND EVENT STAFF ONLY NO SPECTATORS

> SPECTATORS TRACK, POLE VAULT & HIGH JUMP ONLY

TEAM CAMP TEAM MEMBERS ONLY

4

C.

**SPECTATORS** Long / Triple Jump, Discus , Shot Put and Javelin

# WARM UP AREA

Athletes, Coaches and Team Personnel will NOT be permitted on the infield at any time. The infield will be occupied by officials, medical personnel and competing field event athletes only (Pole Vault and High Jump). Warm-ups must be contained to the assigned warm-up area

# **EVENT MAP**















**POLE VAULT** 

## SHOT PUT





#### **DISCUS EAST**





#### **DISCUS WEST**





### JAVELIN





# LONG/TRIPLE JUMP





## FIELDHOUSE MAP