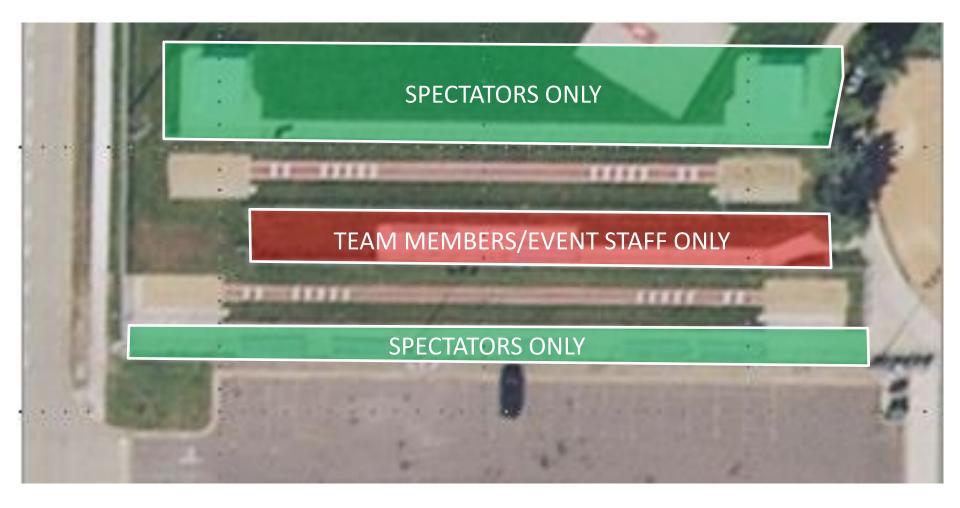

# SEATING MAP

TEAM MEMBERS AND EVENT STAFF ONLY NO SPECTATORS

> SPECTATORS TRACK, POLE VAULT & HIGH JUMP ONLY

TEAM CAMP TEAM MEMBERS ONLY

4

C.

**SPECTATORS** Long / Triple Jump, Discus , Shot Put and Javelin